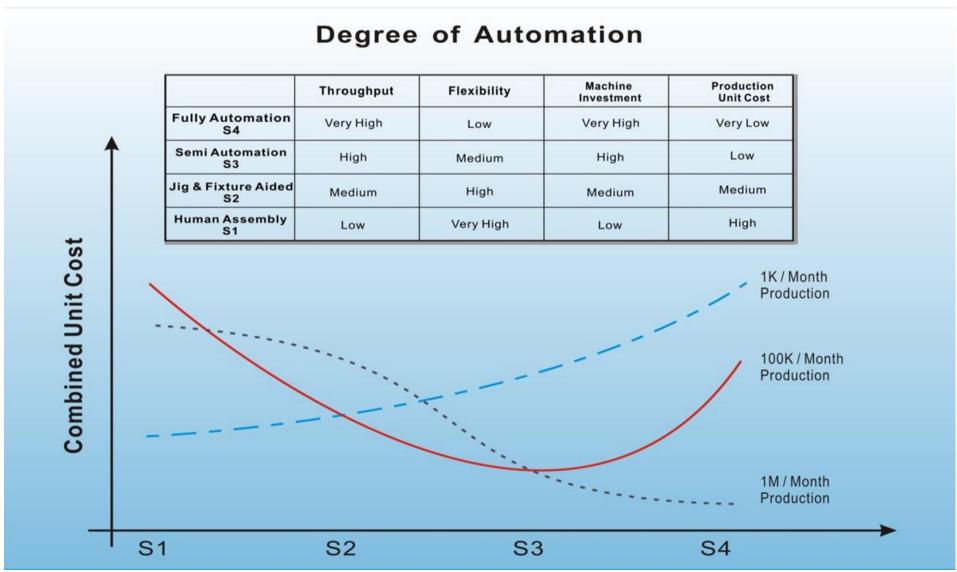

#### Automation – provide hybrid automation assessment

- Semi-automation in both injection and assemble
- Special team for automation analysis
- Special team for automation machine build-up