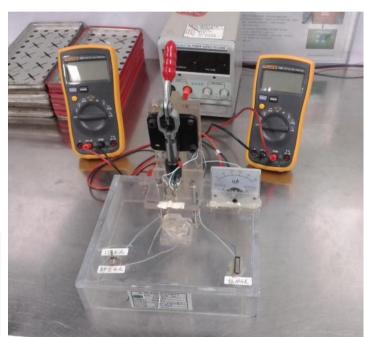

#### **Testing & Measuring Equipment**

- ü Environmental chamber
- ü Profile projector
- ü Impact tester
- **ü** Loading tester
- ü In-circuit tester
- **ü** Functional tester
- **ü** Burn-in tester
- ü RF shielding chamber
- ü Anechoic chamber
- **ü** Tachometer
- ü Hardness tester

# Laboratory equipment for validation