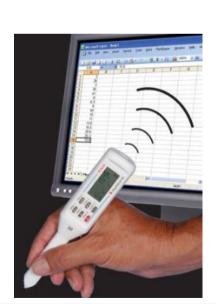

#### **Testing & Measuring Equipment**

- ü Environmental chamber
- ü Profile projector
- ü Impact tester
- **ü** Loading tester
- ü In-circuit tester
- **ü** Functional tester
- **ü** Burn-in tester
- ü RF shielding chamber
- ü Anechoic chamber
- **ü** Tachometer
- ü Hardness tester

# Laboratory equipment for validation