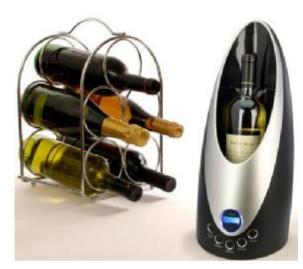

### Electronic consumer products

- Delicate design of table lamp
- Capable on unique product designs
- Products are including LED lamp, levitating water product, laser fog and wine chiller